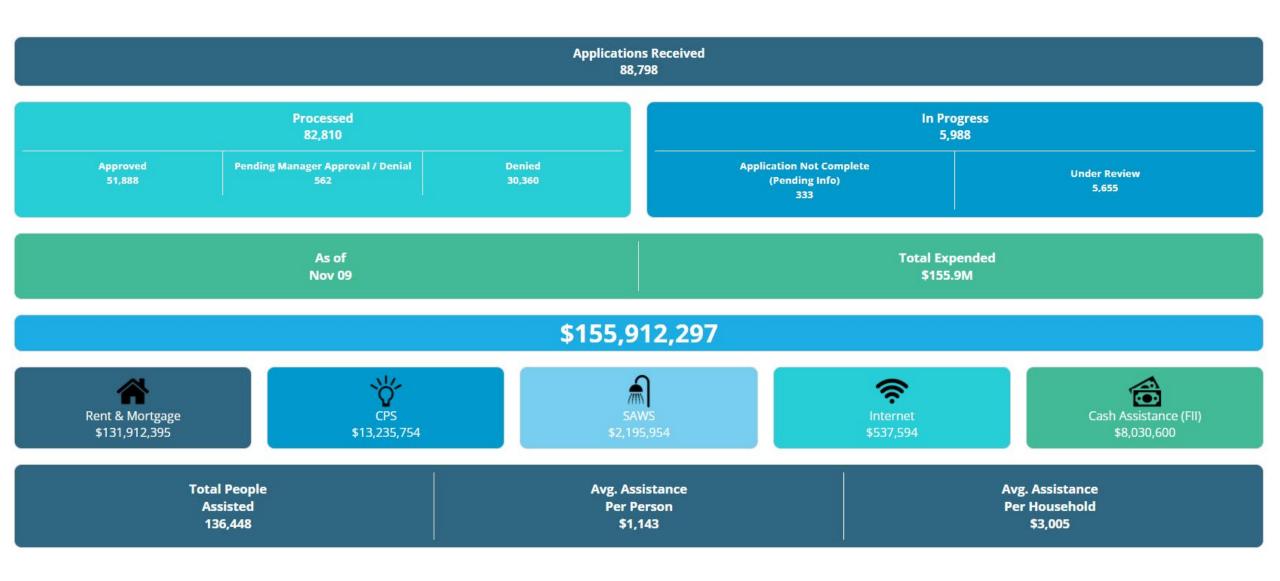

### Neighborhood & Housing Services Department Emergency Housing Assistance Program (EHAP) Dashboard As of November 9,2021

518 Apps Owner Occupied Rehab FY 22 Goal is 80

Number of clients exiting Haven to permanent housing

95

Total People Assisted by EHAP: 136,448

Eviction Update
Households receiving Right to Counsel legal aid: 1,128
Court Team Tracked Resets: 1,764 Dismissals: 1,263