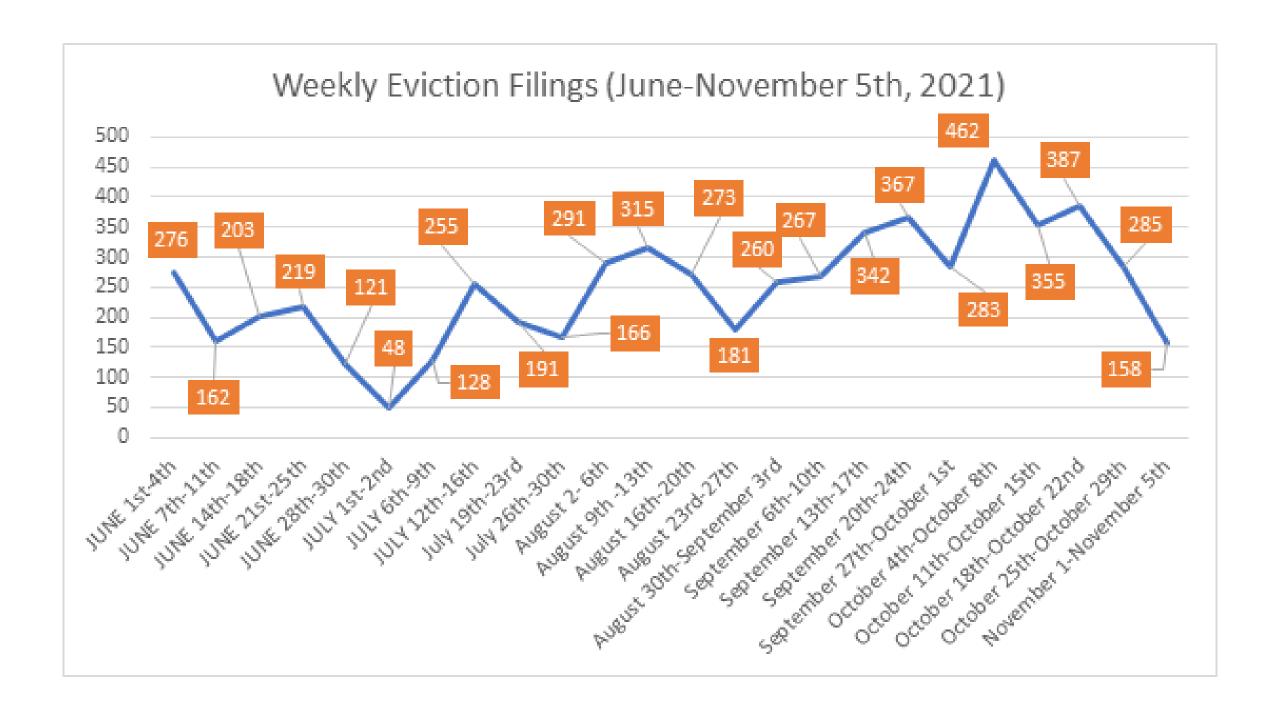

518 Apps Owner Occupied Rehab FY 22 Goal is 80

Number of clients exiting Haven to permanent housing

95

Total People Assisted by EHAP: 136,448

Eviction Update
Households receiving Right to Counsel legal aid: 1,128
Court Team Tracked Resets: 1,764 Dismissals: 1,263